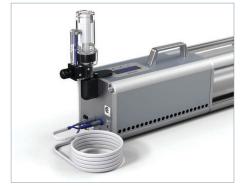

Advanced firmware and a known volume of air in the automated syringe are behind the simple pass/fail test result which is readily displayed on the integrated LCD screen. Calibrated volume displacement is 1 – 3 L. PC connectivity allows users to create and print QC reports. The SpiroCheck Duo is compatible with ABC versions 2 and 3.