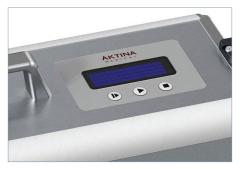

Advanced firmware and a known volume of air in the automated syringe are behind the simple pass/fail test result which is readily displayed on the integrated LCD screen. Calibrated volume displacement is 1 – 3 L. PC connectivity allows users to create and print QC reports. The SpiroCheck Duo is compatible with ABC versions 2 and 3.

- Accurate to within 1.25%
- Performs full calibration within 2 minutes
- Compatible with ABC<sup>®</sup> versions 2 and 3
- PC connectivity to create and print QC reports
- Performs balloon valve and spirometry QC
- Completely automated, LCD screen displays PASS/FAIL
- Calibrated volume displacement (1 3 L)