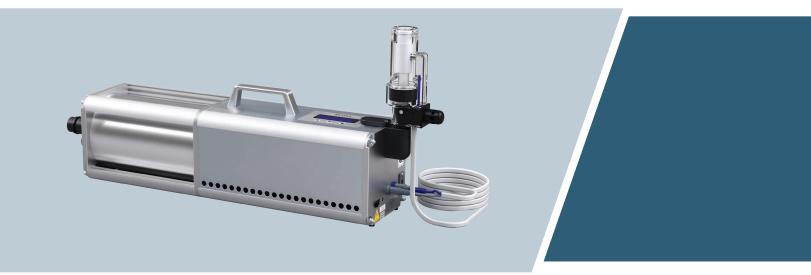

## Quality Control for your Active Breathing Coordinator (ABC®)

Know exactly how your ABC is performing, each and every time.

SpiroCheck Duo is a completely automated quality assurance system for the Active Breathing Coordinator. It takes the uncertainty out of your ABC performance and provides unparalleled full system calibration within two minutes. Accurate to within 1.25%, you can rest assured knowing that you are providing the optimal patient care when utilizing the ABC unit for breath holds.

Advanced firmware and a known volume of air in the automated syringe are behind the simple pass/fail test result which is readily displayed on the integrated LCD screen. Calibrated volume displacement is 1 – 3 L. PC connectivity allows users to create and print QC reports. The SpiroCheck Duo is compatible with ABC versions 2 and 3.