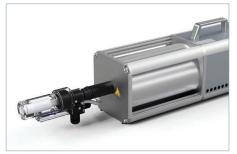

Advanced firmware and a known volume of air in the automated syringe are behind the simple pass/fail test result which is readily displayed on the integrated LCD screen. Calibrated volume displacement is 1 – 3 L. PC connectivity allows users to create and print QC reports. The SpiroCheck Duo is compatible with ABC versions 2 and 3.